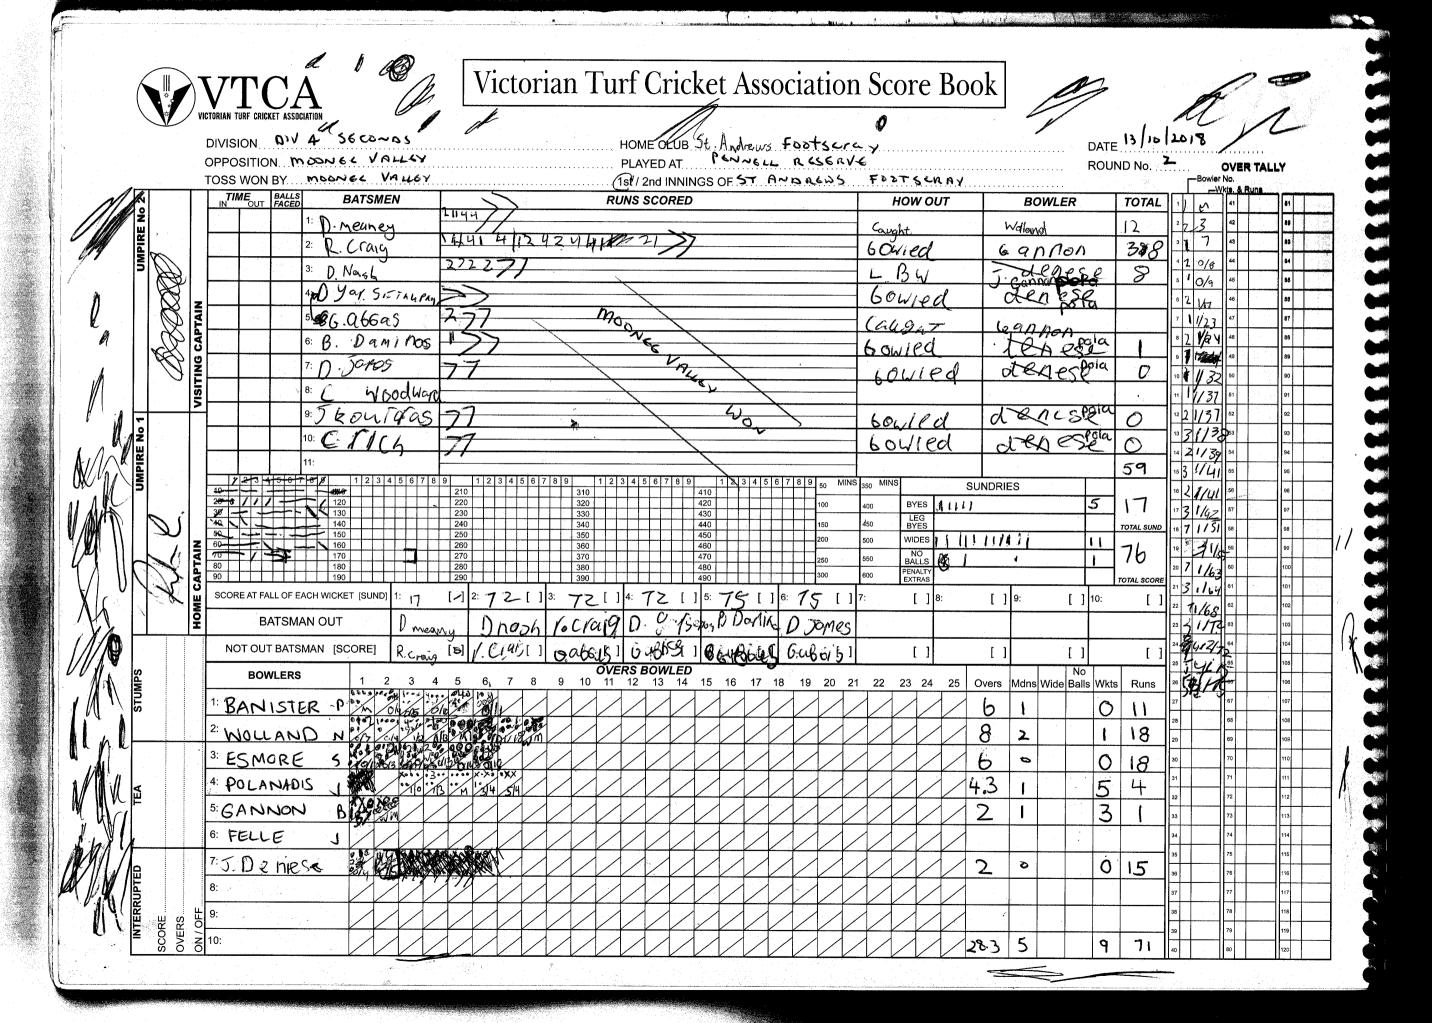

Full Scores must be entered on My Cricket by 6:00pm on the Tuesday night

Season Grade

2018/2019 ✔ VTCA:"Sport" King Shield Division 4 Seconds ✔ GO

| RND | DATES                  | HOME TEAM                                                                                                                                                  |           | AWAY TEAM                                                                                                                                                                                         | VENUE                               |
|-----|------------------------|------------------------------------------------------------------------------------------------------------------------------------------------------------|-----------|---------------------------------------------------------------------------------------------------------------------------------------------------------------------------------------------------|-------------------------------------|
| 1   | 6 Oct 18               | Moonee Valley                                                                                                                                              | drew      | Grand United                                                                                                                                                                                      | Ormond Park (Oval<br>#1 West)       |
| 2   | 13 Oct 18              | St Andrews<br>76 R Craig 38 J Polonidis 5/4 B Gannon<br>3/1 N Wolland 1/18                                                                                 | def<br>by | Moonee Valley 176 N Wolland 72* M Ozbun 25 W Taulafo 2/12 R Craig 2/25 D Sethupathi 2/28 B Damianos 1/9 G Abbas 1/19 CG Woodward 1/36 DA James 1/39                                               | Pennell Reserve                     |
| 3   | 20 Oct 18<br>27 Oct 18 | Moonee Valley<br>8/177(cc) S Ward 50 J Felle 28 M Ozbun<br>25 JA Davey 23* N Triplett 4/26<br>G Lawson 1/19 D Lumby 1/19 RM Cailes<br>1/21 Y Malik 1/26    | def       | Sunshine YCW<br>116 N Triplett 28 J Polonidis 4/23<br>NA Cowan 3/21 J Felle 2/7 B Gannon<br>1/15                                                                                                  | Ormond Park (Oval<br>#1 West)       |
| 4   | 3 Nov 18<br>10 Nov 18  | East Coburg<br>146 M Bozikis 51 M Rechichi 23 W Hoare<br>23 L Brisci 21 J Polonidis 6/24<br>P Bannister 2/53 J Harrison 1/21                               | def<br>by | Moonee Valley 149 J Felle 61 S Ward 26 J Gregory 3/41 P Brisci 2/4 L Brisci 2/29 K Athanasiadis 2/31 and 5/106 J Polonidis 52* P Golding 26* J Gregory 3/24 K Athanasiadis 1/15 L Brisci 1/33     | Brearley Reserve                    |
| 5   | 17 Nov 18<br>24 Nov 18 | Moonee Valley 146 D Clarke 36 P Golding 31* SR Sharma 31 CW Campbell 5/24 J Rippon 2/27 C Plummer 2/35 BJ Funnell 1/37                                     | drew      | Wyndhamvale<br>1/37 D Dempsey 27* S Esmore 1/18                                                                                                                                                   | Ormond Park (Oval<br>#1 West)       |
| 6   | 1 Dec 18<br>8 Dec 18   | Maribyrnong Park St Marys<br>8/258(dec) J Jeffries-Hayes 89 P Brown<br>69 S Jayaweera 32 G McMonigle<br>21 P Smith 3/36 K Kanchan 2/25<br>J Norsetter 2/26 | def       | Moonee Valley  105 K Kanchan 37* D Govender 3/11  NA Shaw 2/18 J Newett 2/19  MJ Lancaster 1/17  and 4/138 S Ward 73 K Kanchan  21 MJ Lancaster 1/6 N Pussalle 1/9  S Jayaweera 1/9 J Newett 1/27 | Maribyrnong Park<br>(Oval #1 South) |